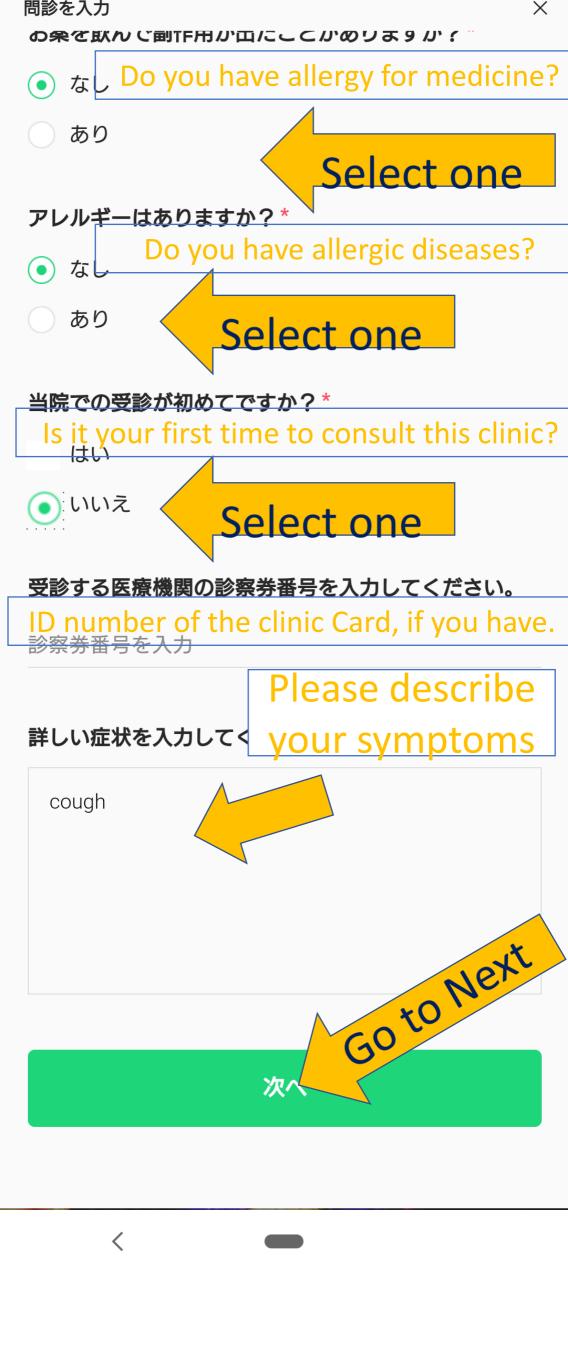

### Questionnaire for your syr

elect tentative answer, if

don't understand 問診を入力してください

受診する方の情報を入力してくださ い。詳細に入力いただくと、診療が 素早く行えます。

問診回答をリセットする

#### いつから症状が出ていますか?\*

- 今日から
- 数日前から
- 数週間前から
- 数ヶ月前から
- 以前から
- 分からない

Select "don't Understand"

その他

#### 現在治療中の病気、またはかかったことのある病気は ありますか?\*

なし

高血圧

糖尿病

生活習慣病

脳疾患

心臓病

肝臓病

腎臓病

アレルギー疾患

甲状腺疾患

婦人科の病気

目の病気

精神疾患 (・) その他

Select "Others"

服薬中の処方薬・市販薬・サプリメントはあります

か?\*

Are you under medication?