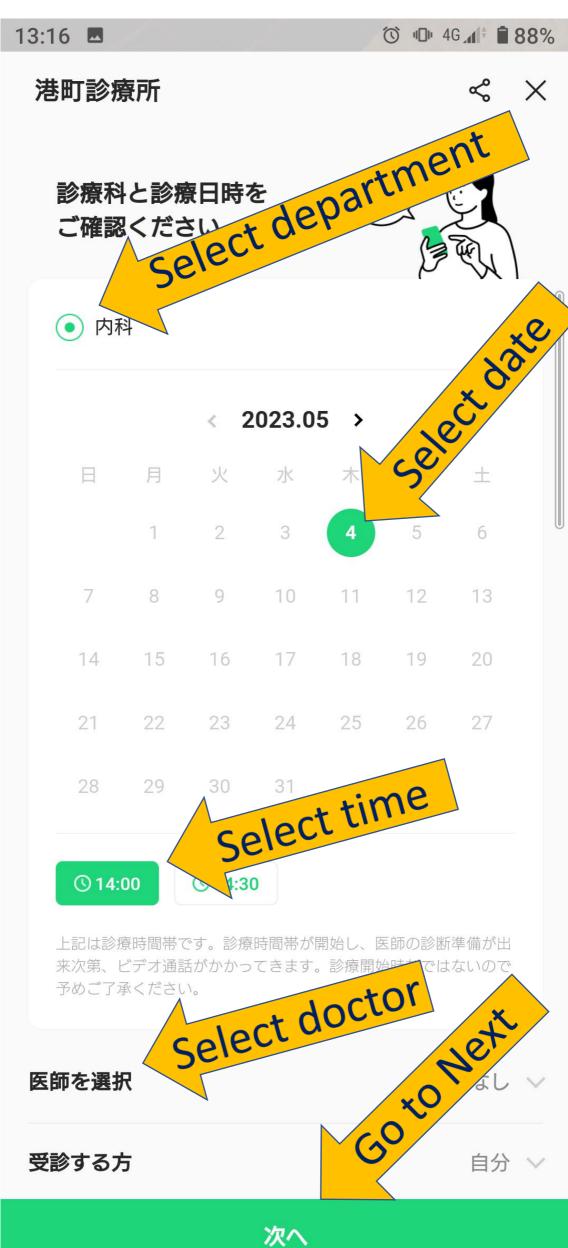

### 港町診療所

内科。心療内科。感染症内科

当院かかりつけの患者様で通院が困難な場合を中心にご 対応しています。

しかし、新型コロナウイルス感染症で抗原…もっと見る

住所 2210056

神奈川県横浜市神奈川区金港町7-6港湾労

働者福祉センター内

電話番号 045-453-3673

診療時間 月・火・木・金 9:30-11:00 14:00-17:00

水 9:30-11:00 15:00-17:00

生 9:30-11:00

休診日 土曜日午後、日曜日、祭日、12月30日~1月

5日

ウェブサイト 🖸

ホーム画面に追加

① オンライン診療は、医師の判断のもと対面診療が必要となる場合があるため、近隣の医療機関での予約を推奨しています。詳しくは<u>こちら</u>をご確認ください。

#### 澤田貴志

内杉

総合内科専門医です。様々な内科必要に応じて専門医への紹介を行

この医療機関を予約する

Choose Chinic

<